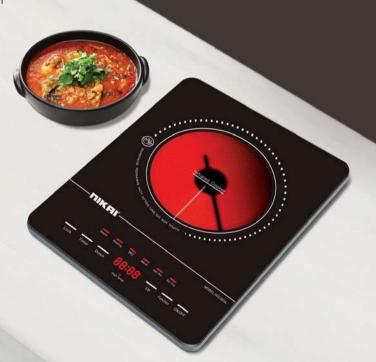

### NIC200A

INFRARED COOKER

- · Infrared cooker with touch control
- Over heat protection system
- LED display
- With timer
- 6 preset cooking options
- Power: 2000W

Over Heat Protection System

LED Display

6 Preset Cooking Options

Touch Control

2000 Watts

Showroom: Tel: +971 4 3368090 | Fax: +971 4 3368091 | Service Centre: +971 4 8850055 Toll Free: 800-NIKAI (800-64524) | Email: customercare@nikai.com | Website: www.nikai.com Email: customercare@nikai.com | www.facebook.com/NikaiGroup