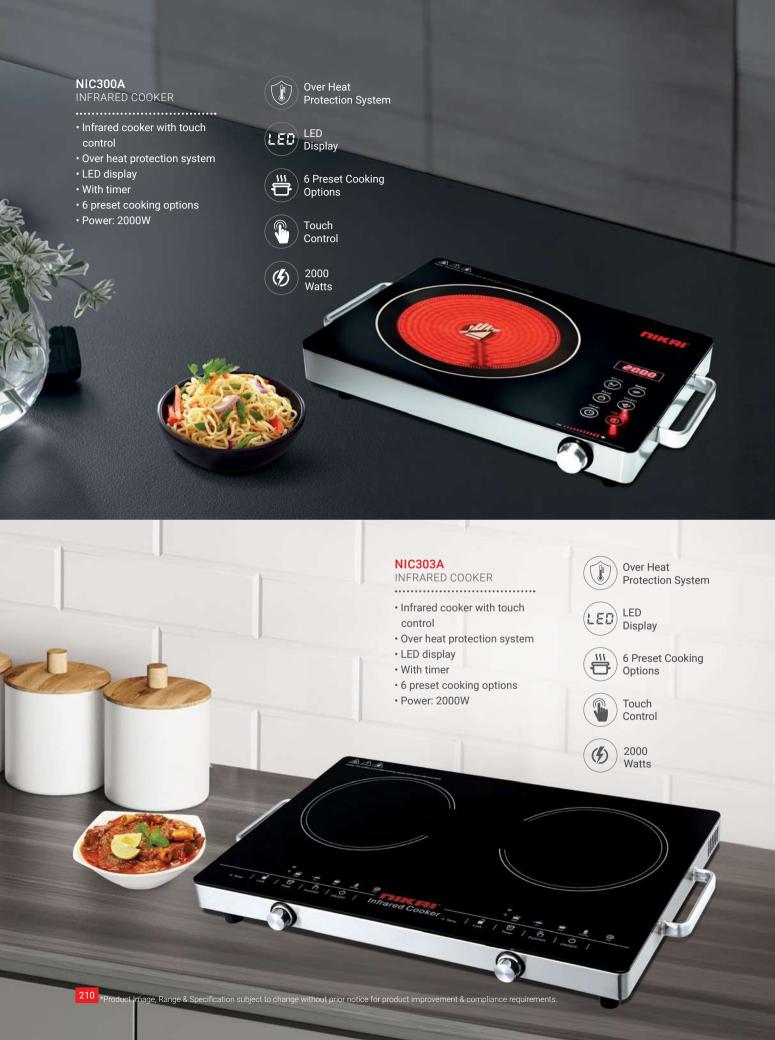

### NIC200A

INFRARED COOKER

- · Infrared cooker with touch control
- Over heat protection system
- LED display
- With timer
- 6 preset cooking options
- Power: 2000W

Over Heat Protection System

LED Display

6 Preset Cooking Options

Touch Control

2000 Watts

Showroom: Tel: +971 4 3368090 | Fax: +971 4 3368091 | Service Centre: +971 4 8850055 Toll Free: 800-NIKAI (800-64524) | Email: customercare@nikai.com | Website: www.nikai.com Email: customercare@nikai.com | www.facebook.com/NikaiGroup