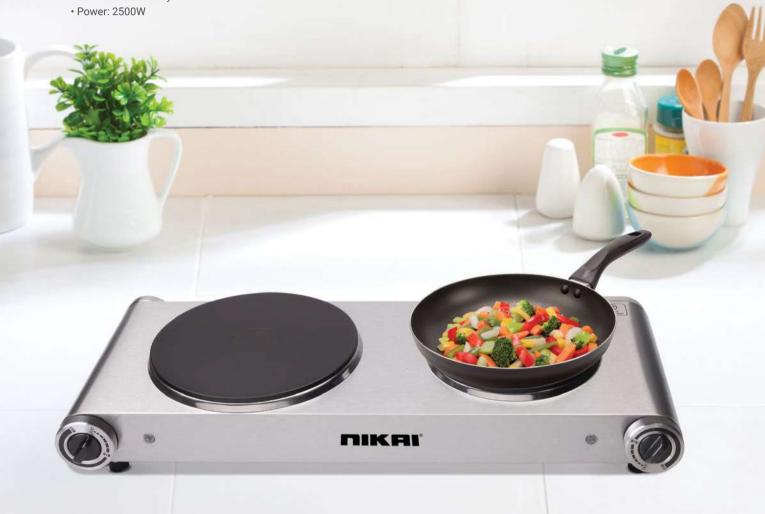

#### NKTOE5N2

DOUBLE HOT PLATE

- Twin hot plate
- Adjustable thermostat control
- Power indicator light
- Overheat protection
- Die cast iron hotplates: 188mm / 155mm
- Stainless steel body

Hot

Plates

Easy Control Knob

2500 Watts