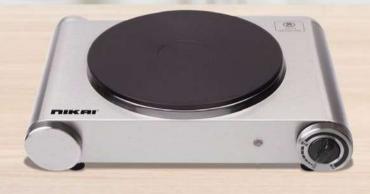

#### NKTOE4N2

SINGLE HOT PLATE

Hot Plates

Easy Control Knob

1500 Watts

Adjustable thermostat control

.....

- Power indicator light
- Overheat protection
- Die cast iron hotplates: 188mm
- · Stainless steel body
- Power: 1500W