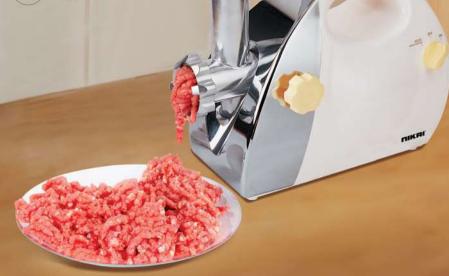

## NMG745U

MEAT GRINDER

- Powerful motor
- · 2 Stainless steel blades
- Plates for fine, medium & coarse mince
- Large capacity
- Heavy duty
- Power: 2400W

Powerful Motor

Stainless Steel Blades

2400 Watts

- Powerful motor
- 2 stainless steel blades
- · Plates for fine, medium & coarse mince
- Large capacity
- Power: 1800W

Powerful Motor

Stainless Steel Blades

1800 Watts

Showroom: Tel: +971 4 3368090 | Fax: +971 4 3368091 | Service Centre: +971 4 8850055 Toll Free: 800-NIKAI (800-64524) | Email: customercare@nikai.com | Website: www.nikai.com Email: customercare@nikai.com | www.facebook.com/NikaiGroup