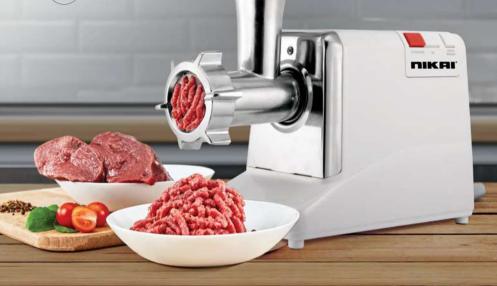

## NMG745U

MEAT GRINDER

- Powerful motor
- · 2 Stainless steel blades
- Plates for fine, medium & coarse mince
- Large capacity
- Heavy duty
- Power: 2400W

Powerful Motor

Stainless Steel Blades

2400 Watts

- Powerful motor
- 2 stainless steel blades
- · Plates for fine, medium & coarse mince
- Large capacity
- Power: 1800W