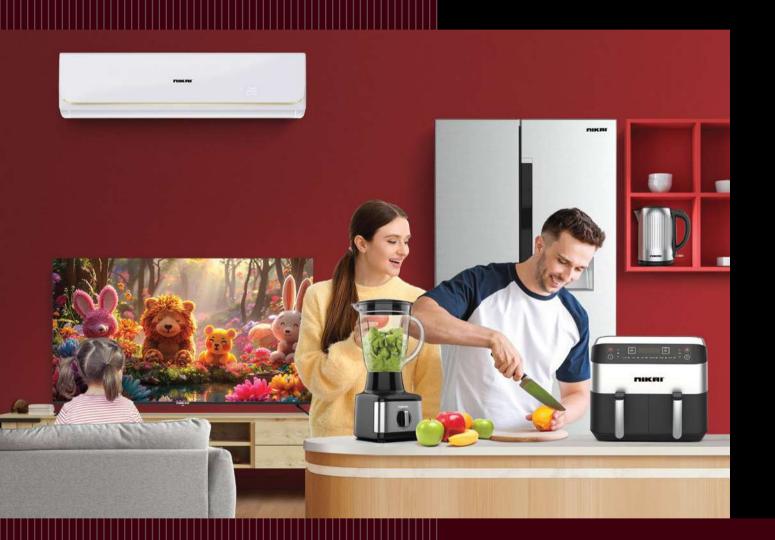

## 



Embrace
Effortless Living!
PRODUCT CATALOGUE

2024-2025

www.nikai.com

## Meat Grinders

## NMG744U

MEAT GRINDER

- Powerful motor
- 2 Stainless steel blades
- · Plates for fine, medium & coarse mince
- Large capacity
- Power: 1200W



Powerful Motor



Stainless Steel Blades



1200 Watts



## NMG745U

MEAT GRINDER

- Powerful motor
- · 2 Stainless steel blades
- Plates for fine, medium & coarse mince
- Large capacity
- Heavy duty
- Power: 2400W



Powerful Motor



Stainless Steel Blades



2400 Watts





- Powerful motor
- 2 stainless steel blades
- · Plates for fine, medium & coarse mince
- Large capacity
- Power: 1800W



Powerful Motor



Stainless Steel Blades



1800 Watts





Showroom: Tel: +971 4 3368090 | Fax: +971 4 3368091 | Service Centre: +971 4 8850055 Toll Free: 800