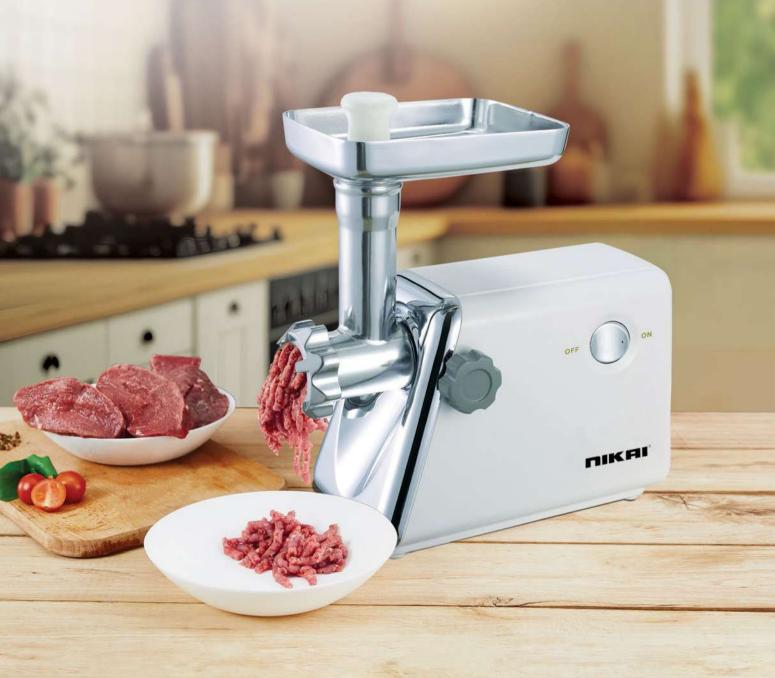

## NMG744U

MEAT GRINDER

- Powerful motor
- 2 Stainless steel blades
- · Plates for fine, medium & coarse mince
- Large capacity
- Power: 1200W

Powerful Motor

Stainless Steel Blades

1200 Watts