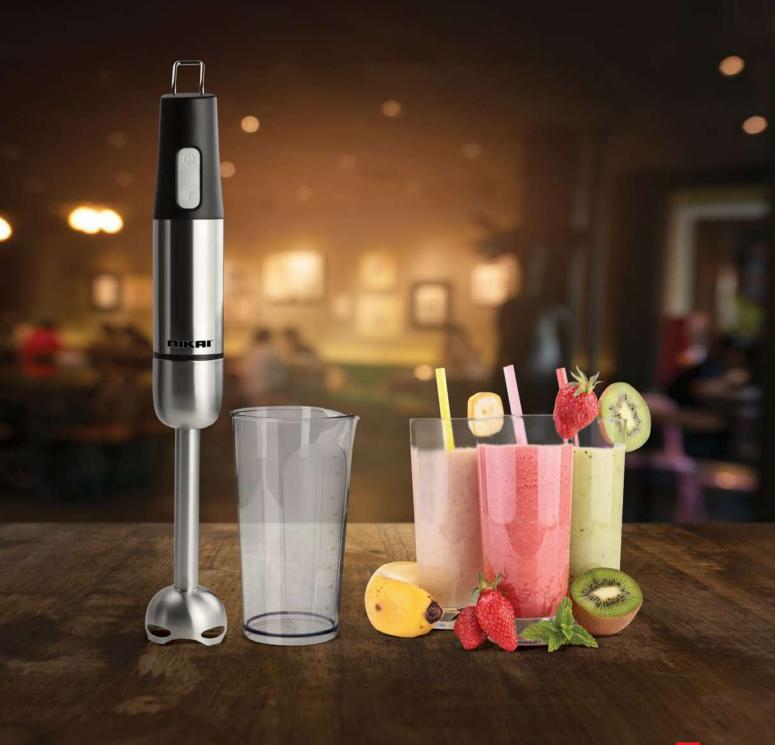

### NH8881X HAND BLENDER WITH CUP

- · Stainless steel blending stick
- Detachable rod for easy cleaning
- With turbo function
- Easy storage hook
- With blending cup
- Power: 800W

Stainless Steel Blending Stick

Low Noise Design

800 Watts

Showroom: Tel: +971 4 3368090 | Fax: +971 4 3368091 | Service Centre: +971 4 8850055 Toll Free: 800-NIKAI (800-64524) | Email: customercare@nikai.com | Website: www.nikai.com Email: customercare@nikai.com | www.facebook.com/NikaiGroup