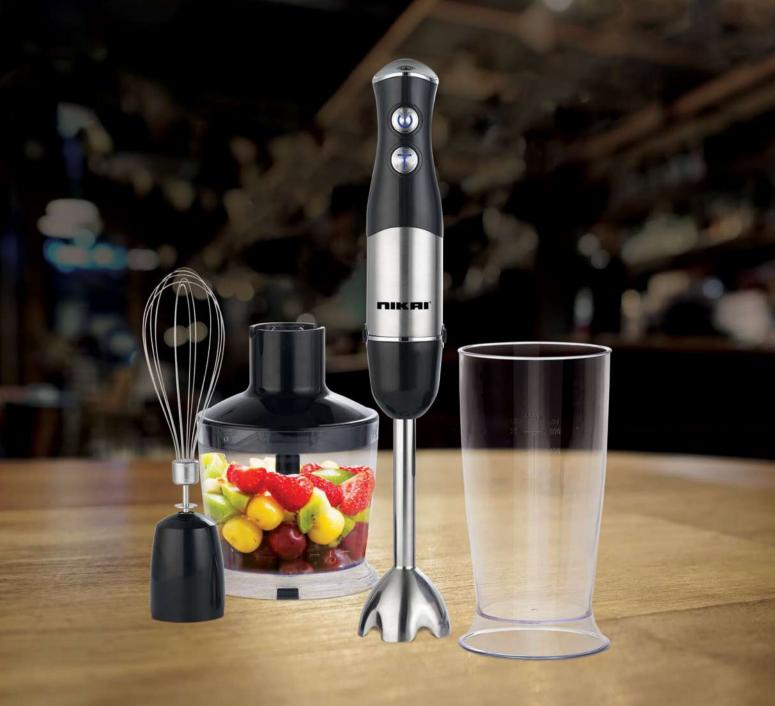

#### HAND BLENDER WITH CHOPPER

- Slim and comfortable handle design
- Two speeds
- Light weight and low noise design
- Detachable S/S blender shaft
- With chopper
- · With S/S housing
- With 600ml measuring cup
- · With whisk
- Power: 500W

Stainless Steel Foot & Blade

Low Noise Design

500 Watts