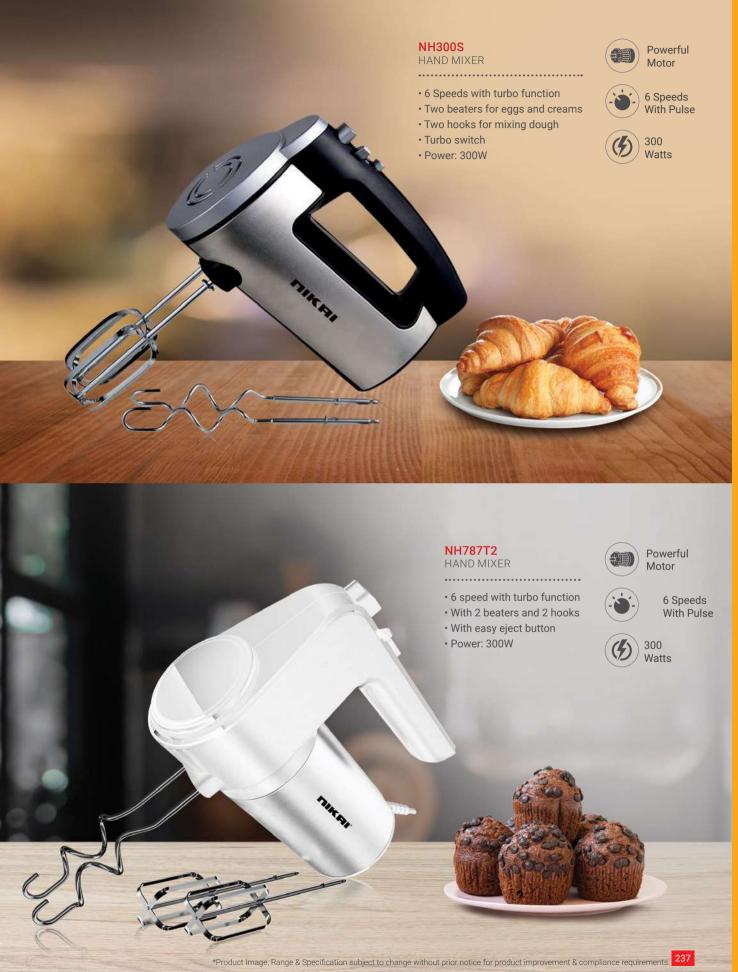

# NH989A1 HAND MIXER Powerful Motor • 6 speed with turbo function 6 Speeds With Pulse · With 2 beaters and 2 hooks • With easy eject button • Power: 300W 300 Watts

\*Product Image, Range & Specification subject to change without prior notice for product improvement & compliance requirements.