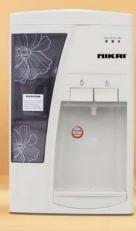

## NWD1206N/NWD1208/ NWD1209 WATER DISPENSER NWD1206N (with refrigerator) NWD1208 (with cabinet) NWD1209 (table top) ......

· Hot and cold water

· Compressor cooling · Latest single tap design

· Stainless steel tank Low noise design · Anti-bacterial design

· Unique paper cup storage

Compressor Cooling

CFC Free

Single Tap Design

Anti Spill System