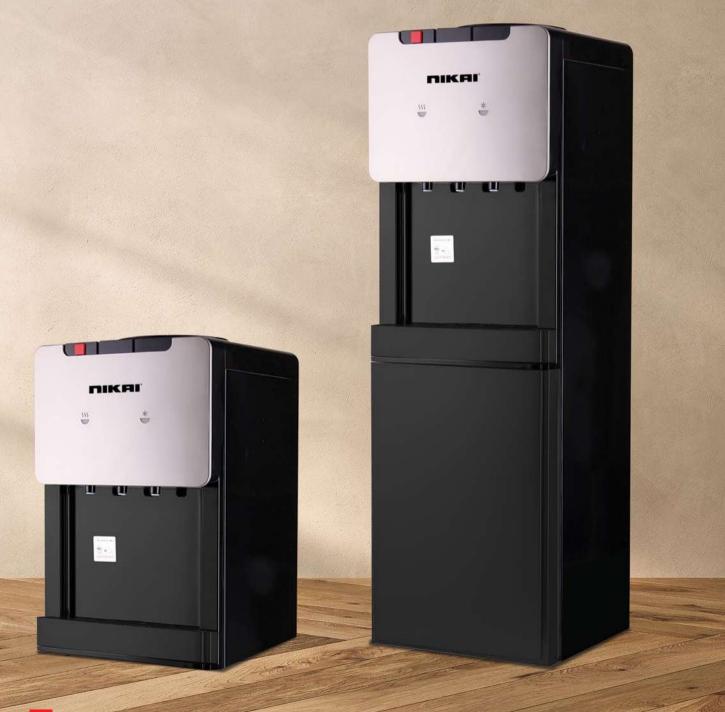

#### NWD5000BSS

WATER DISPENSER

- 2 Tap design: Hot / Cold
- Compressor cooling
- Bottom loading
- Stainless steel tank
- With pump
- · Low noise design
- Anti-bacterial design

Compressor Cooling

CFC

2 Tap Design

#### NWD4000BS

WATER DISPENSER

• 3 Tap design: Hot / Normal / Cold

- · Compressor cooling
- · Bottom loading
- · Stainless steel tank
- With pump
- · Low noise design
- Anti-bacterial design

Compressor Cooling