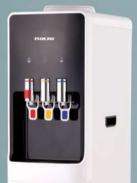

#### NWD1900R/1900C/1900T

WATER DISPENSER

NWD1900R (with refrigerator) NWD1900C (with cabinet) NWD1900T (table top)

- 3 Tap design: Hot / Normal / Cold
- · Compressor cooling
- R134a
- CFC Free
- Anti-bacterial design
- · High efficiency compressor

Compressor Cooling

CFC Free

3 Тар Design