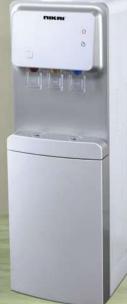

#### NWD999R/999C

3-TAP WATER DISPENSER WITH REFRIGERATOR & CABINET

NWD999R (with refrigerator) NWD999C (with cabinet)

- · Hot, Cold & Normal Water
- · Stainless-Steel tank
- · 3-Tap with 3-buttons
- · Low noise operation
- · Anti-bacterial design
- · 1-year full warranty

Compressor Cooling

CFC Free

3 Тар Design