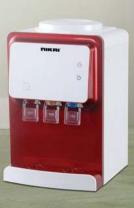

#### NWD4000BS

WATER DISPENSER

• 3 Tap design: Hot / Normal / Cold

- · Compressor cooling
- · Bottom loading
- · Stainless steel tank
- With pump
- · Low noise design
- Anti-bacterial design

Compressor Cooling

CFC Free

3 Тар Design