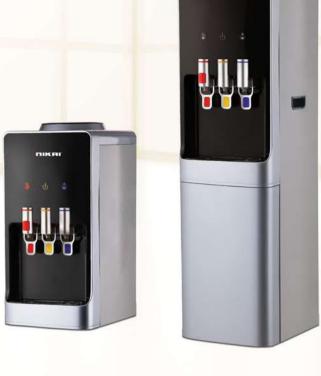

#### NWD1500R/NWD1500C/ **NWD1500T**

WATER DISPENSER

NWD1500R (with refrigerator) NWD1500C (with cabinet) NWD1500T (table top)

- 3 Tap design: Hot / Normal / Cold
- · Compressor cooling
- · Latest tap design
- · Stainless steel tank
- · With pump
- · Low noise design
- · Anti-bacterial design

Compressor Cooling

CFC Free

3 Тар Design

Anti Spill System