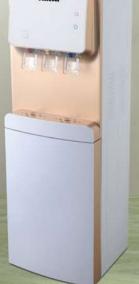

#### NWD5000BSS

WATER DISPENSER

- 2 Tap design: Hot / Cold
- Compressor cooling
- Bottom loading
- Stainless steel tank
- With pump
- · Low noise design
- Anti-bacterial design

Compressor Cooling

CFC

2 Tap Design