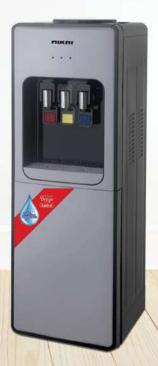

#### NWD1900R/1900C/1900T

WATER DISPENSER

NWD1900R (with refrigerator) NWD1900C (with cabinet) NWD1900T (table top)

- 3 Tap design: Hot / Normal / Cold
- · Compressor cooling
- R134a
- CFC Free
- Anti-bacterial design
- · High efficiency compressor

Compressor Cooling

CFC Free

3 Тар Design