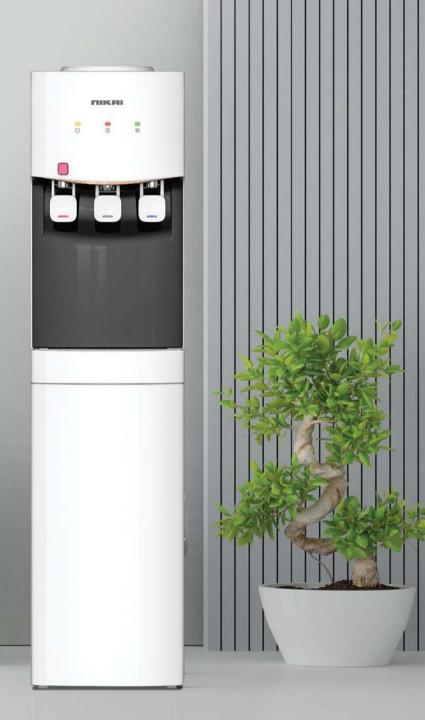

#### NWD999R/999C

3-TAP WATER DISPENSER WITH REFRIGERATOR & CABINET

NWD999R (with refrigerator) NWD999C (with cabinet)

- · Hot, Cold & Normal Water
- · Stainless-Steel tank
- · 3-Tap with 3-buttons
- · Low noise operation
- · Anti-bacterial design
- · 1-year full warranty