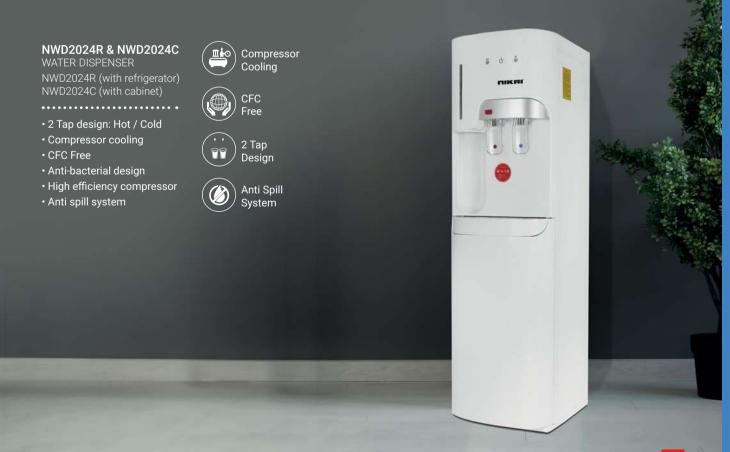

#### NWD1500R/NWD1500C/ **NWD1500T**

WATER DISPENSER

NWD1500R (with refrigerator) NWD1500C (with cabinet) NWD1500T (table top)

- 3 Tap design: Hot / Normal / Cold
- · Compressor cooling
- · Latest tap design
- · Stainless steel tank
- · With pump
- · Low noise design
- · Anti-bacterial design

Compressor Cooling

CFC Free

3 Тар Design

Anti Spill System