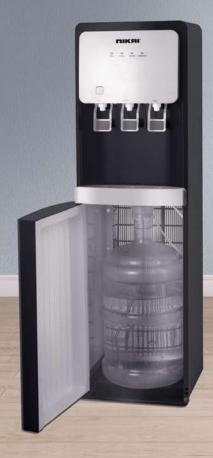

#### NWD5000BSS

WATER DISPENSER

- 2 Tap design: Hot / Cold
- Compressor cooling
- Bottom loading
- Stainless steel tank
- With pump
- · Low noise design
- Anti-bacterial design

Compressor Cooling

CFC

2 Tap Design