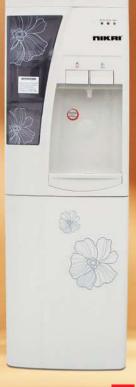

### NWD888R/NWD888C/NWD888T

WATER DISPENSER

NWD888R (with refrigerator) NWD888C (with cabinet) NWD888T (table top)

- · Grey white color
- Stainless steel water tank (SS304)
- · High efficiency compressor cooling
- · Unique paper cup storage
- · Stainless steel tank
- · Low noise design
- · Anti-bacterial design
- Unique single water outlet
- Double safety protection for low water
- Anti spill system