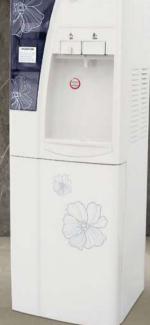

#### NWD1500R/NWD1500C/ **NWD1500T**

WATER DISPENSER

NWD1500R (with refrigerator) NWD1500C (with cabinet) NWD1500T (table top)

- 3 Tap design: Hot / Normal / Cold
- · Compressor cooling
- · Latest tap design
- · Stainless steel tank
- · With pump
- · Low noise design
- · Anti-bacterial design

Compressor Cooling

CFC Free

3 Тар Design

Anti Spill System