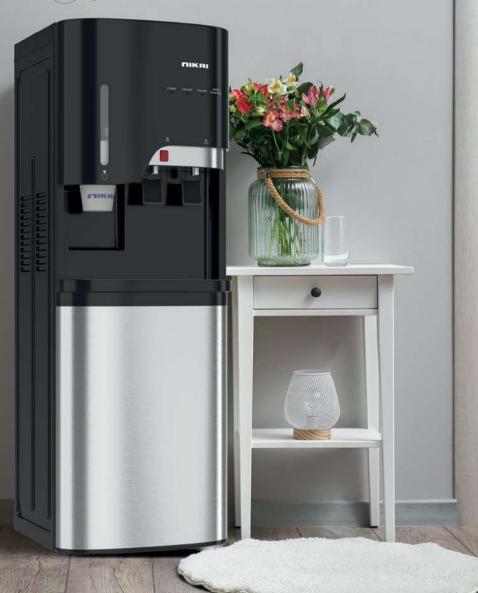

#### NWD5000BSS

WATER DISPENSER

- 2 Tap design: Hot / Cold
- Compressor cooling
- Bottom loading
- Stainless steel tank
- With pump
- · Low noise design
- Anti-bacterial design

Compressor Cooling

CFC

2 Tap Design

#### NWD4000BS

WATER DISPENSER

• 3 Tap design: Hot / Normal / Cold

- · Compressor cooling
- · Bottom loading
- · Stainless steel tank
- With pump
- · Low noise design
- Anti-bacterial design

Compressor Cooling