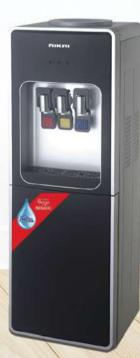

#### NWD2808RS/2808CS/2808TS

WATER DISPENSER

NWD2808RS (with refrigerator) NWD2808CS (with cabinet) NWD2808TS (table top)

- 3 Tap design: Hot / Normal / Cold
- · Compressor cooling
- R134a
- CFC Free
- Anti-bacterial design
- · High efficiency compressor

CFC Free

3 Тар Design

Anti Spill System

пікаі