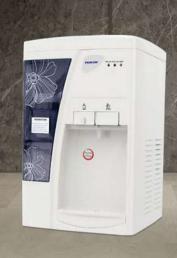

#### NWD5000BSS

WATER DISPENSER

- 2 Tap design: Hot / Cold
- Compressor cooling
- Bottom loading
- Stainless steel tank
- With pump
- · Low noise design
- Anti-bacterial design

Compressor Cooling

CFC

2 Tap Design