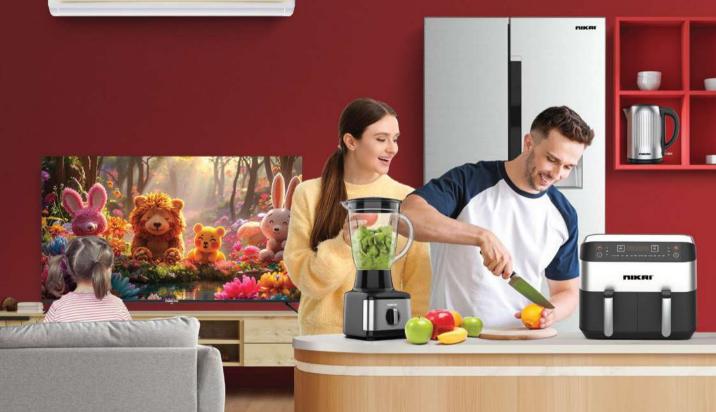

www.nikai.com

Embrace Effortless Living! PRODUCT CATALOGUE 2024-2025

# Food Processors

#### **NFP3100A**

10 IN 1 FOOD PROCESSOR .....

- 2 speed levels with pulse
- Blender, Slicer, Chopper, Kneader, Mixer, Beater, Whisk, Shredder, Juicer and Grinding functions
- New efficient design
- With multiple accessories
- Power: 1000W







2 Speeds With Pulse



roduct Image, Range & Specification subject to change without prior notice for product improvement & compliance requirements.

### **NFP881G**

#### 4 IN 1 FOOD PROCESSOR WITH GLASS JARS .....

- 4 in 1 multi function
- Juicer, blender, mixer
- With glass jars
- SS housing, filter & blade
- 2 speed with pulse
- Power: 800W





1.6 Litre





## **NFP1724N**

4 IN 1 FOOD PROCESSOR 1.6 LITRE JAR CAPACITY

- 2 speed with pulse functio