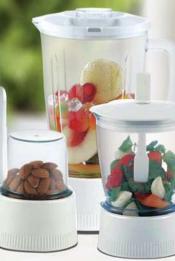

### **NFP881G**

#### 4 IN 1 FOOD PROCESSOR WITH GLASS JARS .....

- 4 in 1 multi function
- Juicer, blender, mixer
- With glass jars
- SS housing, filter & blade
- 2 speed with pulse
- Power: 800W

1.6 Litre